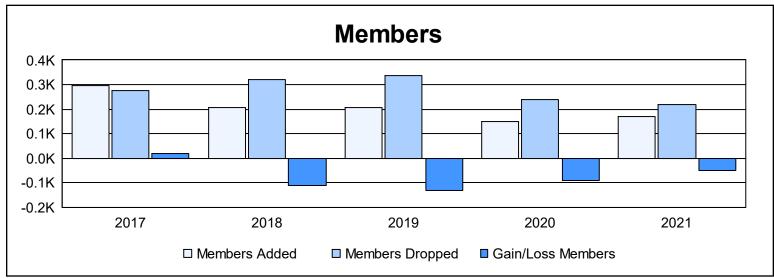

District 4 A2 As of June 2021 Cumulative

| Year      | New<br>Clubs | Dropped<br>Clubs | Gain/<br>Loss<br>Clubs | New<br>Members | Charter<br>Members | Reinstate<br>Members | Transfer<br>Members | Total<br>Member<br>Added | Total<br>Members<br>Dropped | Gain/<br>Loss<br>Members |
|-----------|--------------|------------------|------------------------|----------------|--------------------|----------------------|---------------------|--------------------------|-----------------------------|--------------------------|
| 2016-2017 | 1            | 1                | 0                      | 251            | 23                 | 12                   | 9                   | 295                      | 274                         | 21                       |
| 2017-2018 | 1            | 1                | 0                      | 169            | 21                 | 12                   | 6                   | 208                      | 321                         | -113                     |
| 2018-2019 | 1            | 1                | 0                      | 158            | 24                 | 14                   | 10                  | 206                      | 338                         | -132                     |
| 2019-2020 | 0            | 1                | -1                     | 134            | 3                  | 6                    | 6                   | 149                      | 239                         | -90                      |
| 2020-2021 | 0            | 1                | -1                     | 157            | 2                  | 6                    | 4                   | 169                      | 219                         | -50                      |
| Average   | 1            | 1                | 0                      | 174            | 15                 | 10                   | 7                   | 205                      | 278                         | -73                      |