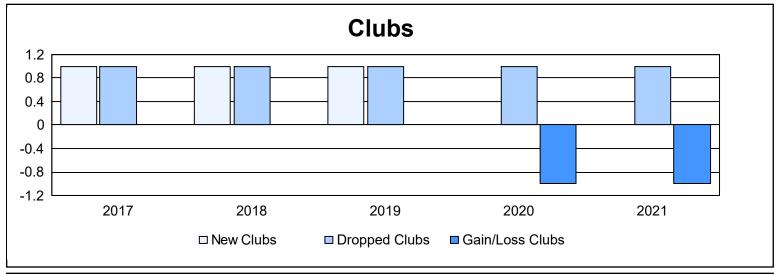

District 4 A2 As of June 2021 Cumulative

| Year      | New<br>Clubs | Dropped<br>Clubs | Gain/<br>Loss<br>Clubs | New<br>Members | Charter<br>Members | Reinstate<br>Members | Transfer<br>Members | Total<br>Member<br>Added | Total<br>Members<br>Dropped | Gain/<br>Loss<br>Members |
|-----------|--------------|------------------|------------------------|----------------|--------------------|----------------------|---------------------|--------------------------|-----------------------------|--------------------------|
| 2016-2017 | 1            | 1                | 0                      | 251            | 23                 | 12                   | 9                   | 295                      | 274                         | 21                       |
| 2017-2018 | 1            | 1                | 0                      | 169            | 21                 | 12                   | 6                   | 208                      | 321                         | -113                     |
| 2018-2019 | 1            | 1                | 0                      | 158            | 24                 | 14                   | 10                  | 206                      | 338                         | -132                     |
| 2019-2020 | 0            | 1                | -1                     | 134            | 3                  | 6                    | 6                   | 149                      | 239                         | -90                      |
| 2020-2021 | 0            | 1                | -1                     | 157            | 2                  | 6                    | 4                   | 169                      | 219                         | -50                      |
| Average   | 1            | 1                | 0                      | 174            | 15                 | 10                   | 7                   | 205                      | 278                         | -73                      |